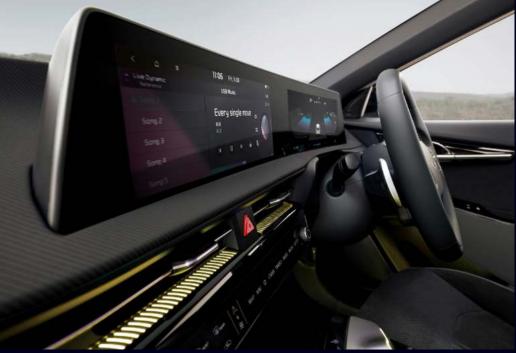

- Smart Key with Interior Button Start
- Integrated 12.3" Cluster + 12.3" Infotainment
- Satellite Navigation
- 6 Speaker Sound System
- Electrochromic Rear View Mirror
- Steering Wheel Paddle Shifters
- Power Tailgate
- Tyre Pressure Monitoring System
- Wireless Smartphone Charger
- Dual Zone Climate Control
- Electronic Park Brake with Auto Hold
- LED Front Headlights & Rear Combination Lamps
- LED Daytime Running Lights
- Solar Glass Front Windows & Windshield
- Privacy Glass Rear Windows & Tailgate
- Remote Folding Second Row Seats