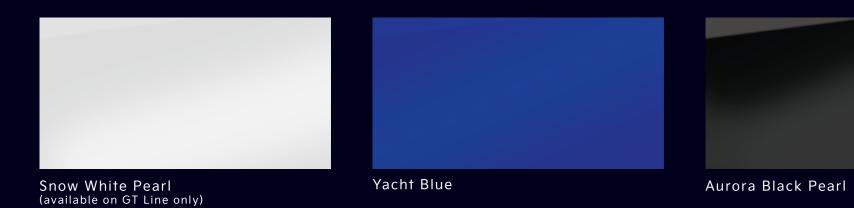

Glacier (not available on GT Line)

Runway Red

Moonscape Matte (Premium paint charge applies - \$1,450 incl. GST)

Colour swatches are indicative only, vehicle body colours may appear different in person.