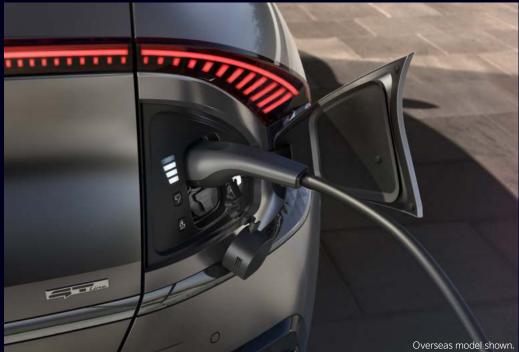

### EV6 Air RWD (Standard / Long Range)

- 58.0 kWh Battery (Standard Range) / 77.4 kWh Battery (Long Range)
- Interior Vehicle-to-Load (V2L) outlet standard 3-pin household outlet (up to 250v 16A)
- 19" Alloy Wheels
- Rear Wheel Drive
- Forward Collision Avoidance Assist Car, Pedestrian, Cyclist, Junction Turning
- Intelligent Speed Limit Assist
- Lane Keep Assist & Lane Follow Assist
- Blind Spot Collision Avoidance Assist
- Rear View Monitor with Dynamic Guidelines
- Rear Seat Occupant Alert
- Smart Cruise Control (SCC) with Stop & Go
- Cloth and Artificial Leather Seat Trim
- Power Memory Driver's Seat with Power Lumbar Support
- Driver & Front Passenger Seat Height Adjust
- Composite Leather 2-Spoke Steering Wheel