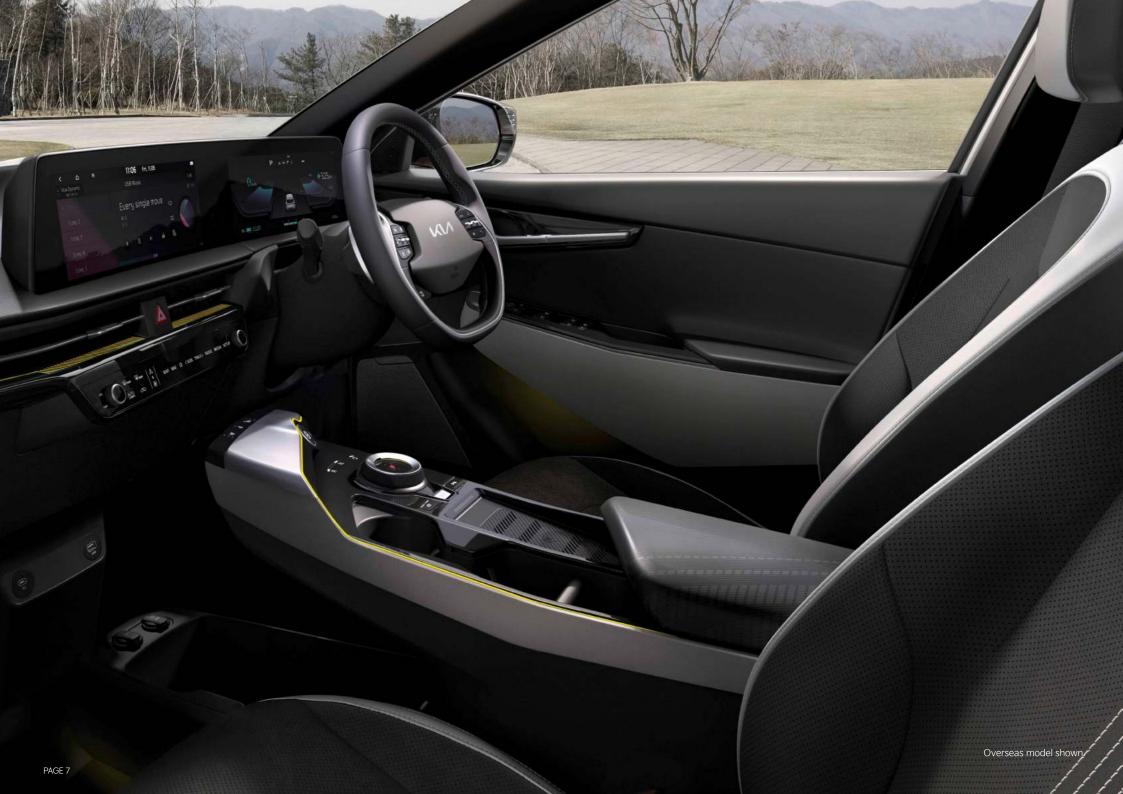

- Smart Key with Interior Button Start
- Integrated 12.3" Cluster + 12.3" Infotainment
- Satellite Navigation
- 6 Speaker Sound System
- Electrochromic Rear View Mirror
- Steering Wheel Paddle Shifters
- Power Tailgate
- Tyre Pressure Monitoring System
- Wireless Smartphone Charger
- Dual Zone Climate Control
- Electronic Park Brake with Auto Hold
- LED Front Headlights & Rear Combination Lamps
- LED Daytime Running Lights
- Solar Glass Front Windows & Windshield
- Privacy Glass Rear Windows & Tailgate
- Remote Folding Second Row Seats