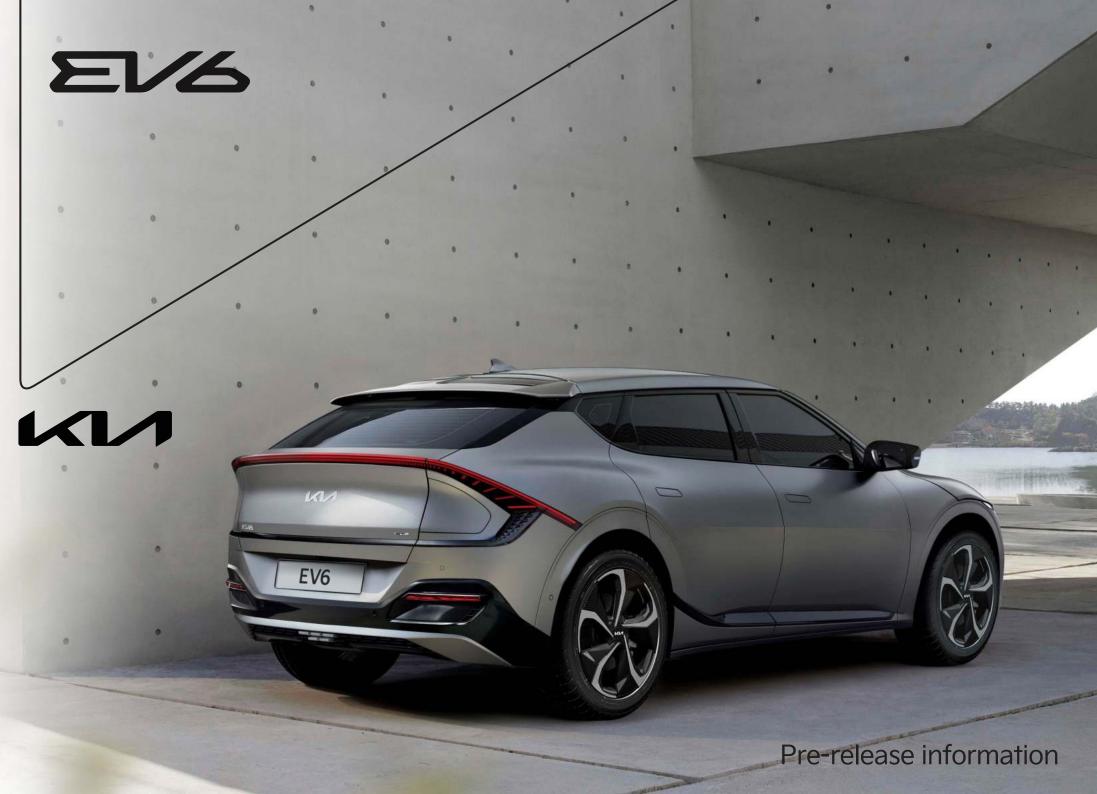

The revolution is here









# E1/6

### EV6 Air RWD (Standard / Long Range)

- 58.0 kWh Battery (Standard Range) / 77.4 kWh Battery (Long Range)
- Interior Vehicle-to-Load (V2L) outlet standard 3-pin household outlet (up to 250v 16A)
- 19" Alloy Wheels
- Rear Wheel Drive
- Forward Collision Avoidance Assist Car, Pedestrian, Cyclist, Junction Turning
- Intelligent Speed Limit Assist
- Lane Keep Assist & Lane Follow Assist
- Blind Spot Collision Avoidance Assist
- Rear View Monitor with Dynamic Guidelines
- Rear Seat Occupant Alert
- Smart Cruise Control (SCC) with Stop & Go
- Cloth and Artificial Leather Seat Trim
- Power Memory Driver's Seat with Power Lumbar Support
- Driver & Front Passenger Seat Height Adjust
- Composite Leather 2-Spoke Steering Wheel

- Smart Key with Interior