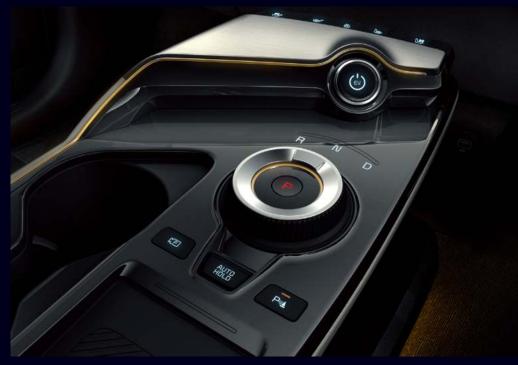

- Smart Key with Interior Button Start
- Integrated 12.3" Cluster + 12.3" Infotainment
- Satellite Navigation
- 6 Speaker Sound System
- Electrochromic Rear View Mirror
- Steering Wheel Paddle Shifters
- Power Tailgate
- Tyre Pressure Monitoring System
- Wireless Smartphone Charger
- Dual Zone Climate Control
- Electronic Park Brake with Auto Hold
- LED Front Headlights & Rear Combination Lamps
- LED Daytime Running Lights
- Solar Glass Front Windows & Windshield
- Privacy Glass Rear Windows & Tailgate
- Remote Folding Second Row Seats