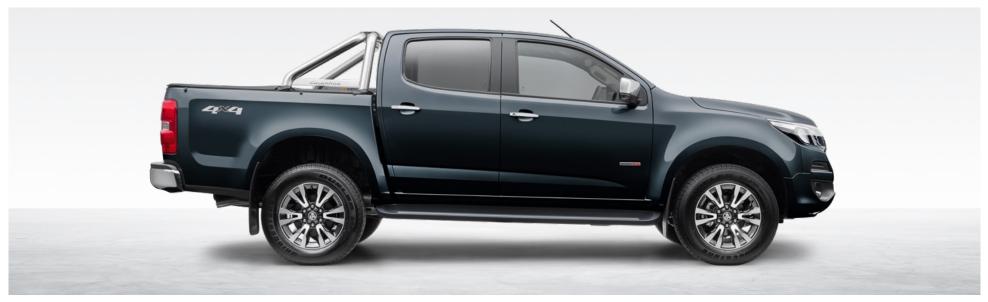

COLORADO

COLORAD

Colorado LTZ Crew Cab Pickup shown in Dark Shadow.

COLORADO

## Every Colorado. Every job. Every time.

The Colorado doesn't know "no". It'll take on anything you throw at it anywhere, anytime and won't be outdone, ever. And we're not just talking about the top of the range models. Every Colorado is built tough so no matter which one you choose, you'll get the same powerful 2.8L Duramax diesel engine giving you a 3.5 tonne towing capability, all backed by a 3 year or 100,000 kilometre warranty. With over 21 variants in the Colorado range, you can bet you're going to find one that's just right for you – 4 x 4 or 4 x 2, Single Cab or Crew Cab, Chassis or Pickup. You're more capable in the not to be outdone Holden Colorado.