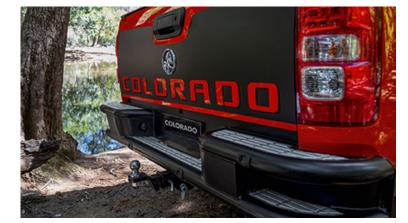

## Tow with more go

#### Stepping up to a bigger boat, bigger caravan or bigger anything isn't going to faze the Colorado one bit.

With impressive 3.5 tonne towing, it won't be beaten. And when you're towing your pride and joy, Trailer Sway Control technology will minimise side-to-side movement, to keep you safer and help prevent potential accidents. There's also Tyre Pressure Monitoring', making sure you have the right tyre pressure for the job. This ensures the Colorado is capable on and off road, whilst towing a heavy load.