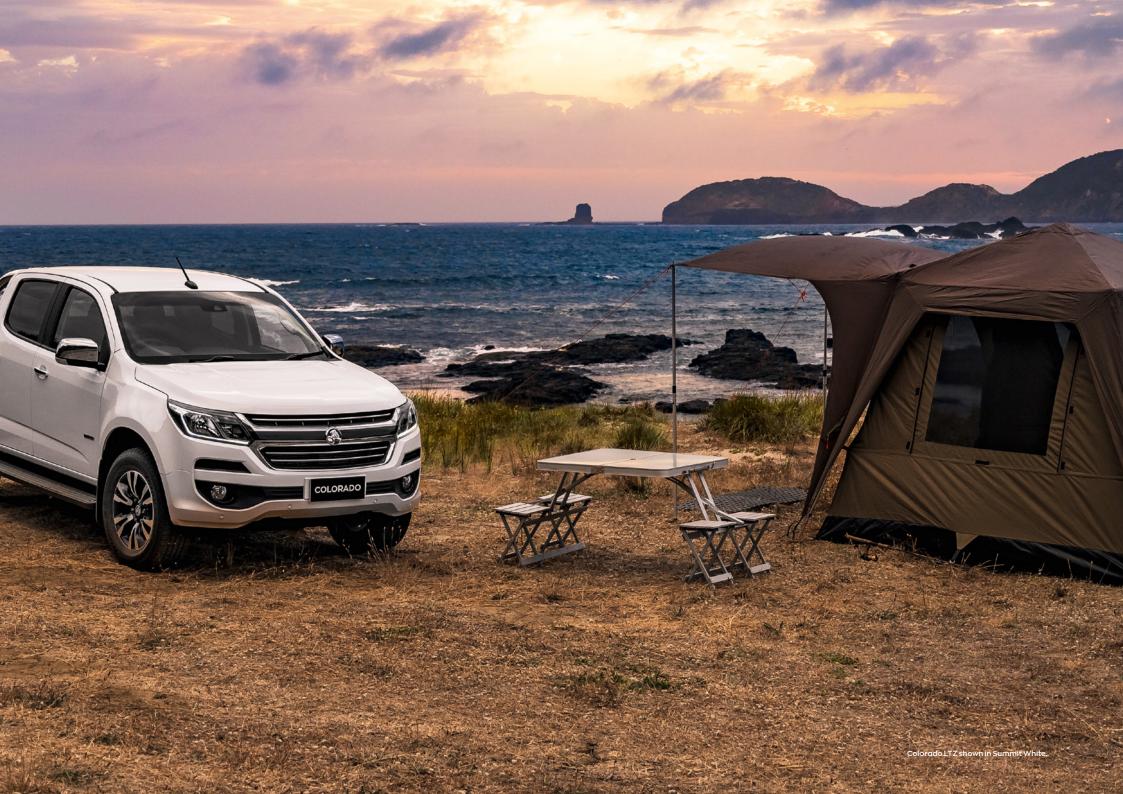

## Weekend Warrior

#### When you want to get away, get off the beaten track and get amongst it, your Colorado's your best mate.

It's capable of everything you are, thanks to Holden's DuraGrip system, which delivers more traction, more often. Most utes come fitted with a rear-locking differential, which has to be manually engaged and can't be used on sealed surfaces. DuraGrip transfers power to the wheel that has traction, automatically giving you superior on-road handling and all the capability you need to get dirty.