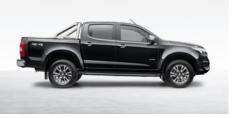

It doesn't get any better than this top-of-the-range Colorado Z71. This is the ultimate Colorado, with the convenience of Apple CarPlay® and Android Auto®, Embedded Sat Nav\* and Remote Engine Start,<sup>+</sup> plus the safety of Forward Collision Alert with Head Up Warning. You'll also appreciate heated front leather seats and stylish Arsenal Grey metallic 18-inch alloy wheels, together with a Sailplane sports bar and integrated nudge bar. The Colorado Z71 looks as good as it drives, with style and performance credentials that ensure it's in a class of its own.

#### Additional features to the LTZ

- 18" Arsenal Grey metallic wheels (5)
- Z71 embroidered front seat headrests
- Sailplane sports bar & side rails with Z71 graphics
- Unique soft tonneau cover
- Gloss Black exterior door handles & exterior mirrors
- Black tailgate handle
- Black body side mouldings
- Z71 hood decals

- Roof rails
- Unique front fascia with integrated nudge bar
- Gloss black front grille
- Fender flares (F & R) black
- Underbody protection (Stage 1)
- Soft drop tailgate

All models fitted with Holden Genuine Accessory Packs. Australian model shown. LED light bar not available in New Zealand. 2