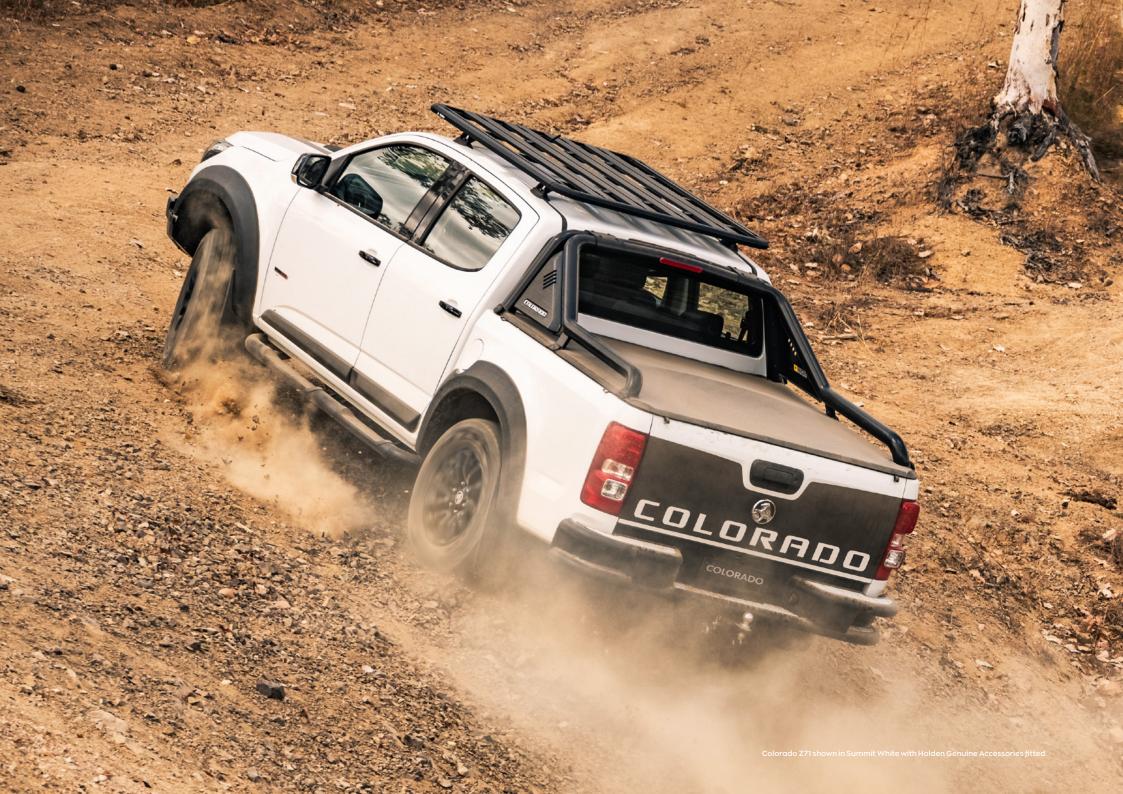

## Weekend Warrior

#### When you want to get away, get off the beaten track and get amongst it, your Colorado's your best mate.

It's capable of everything you are, thanks to Holden's DuraGrip system, which delivers more traction, more often. Most utes come fitted with a rear-locking differential, which has to be manually engaged and can't be used on sealed surfaces. DuraGrip transfers power to the wheel that has traction, automatically giving you superior on-road handling and all the capability you need to get dirty.

Roll Over Mitigation uses a variety of vehicle monitoring technology to reduce the risk of ending up with your Colorado on its roof. And Hill Descent Control is a system that cleverly enables your Colorado to crawl down the steepest decline without you having to brake. Every Colorado is loaded with technology like this to make the unaccessible, accessible.