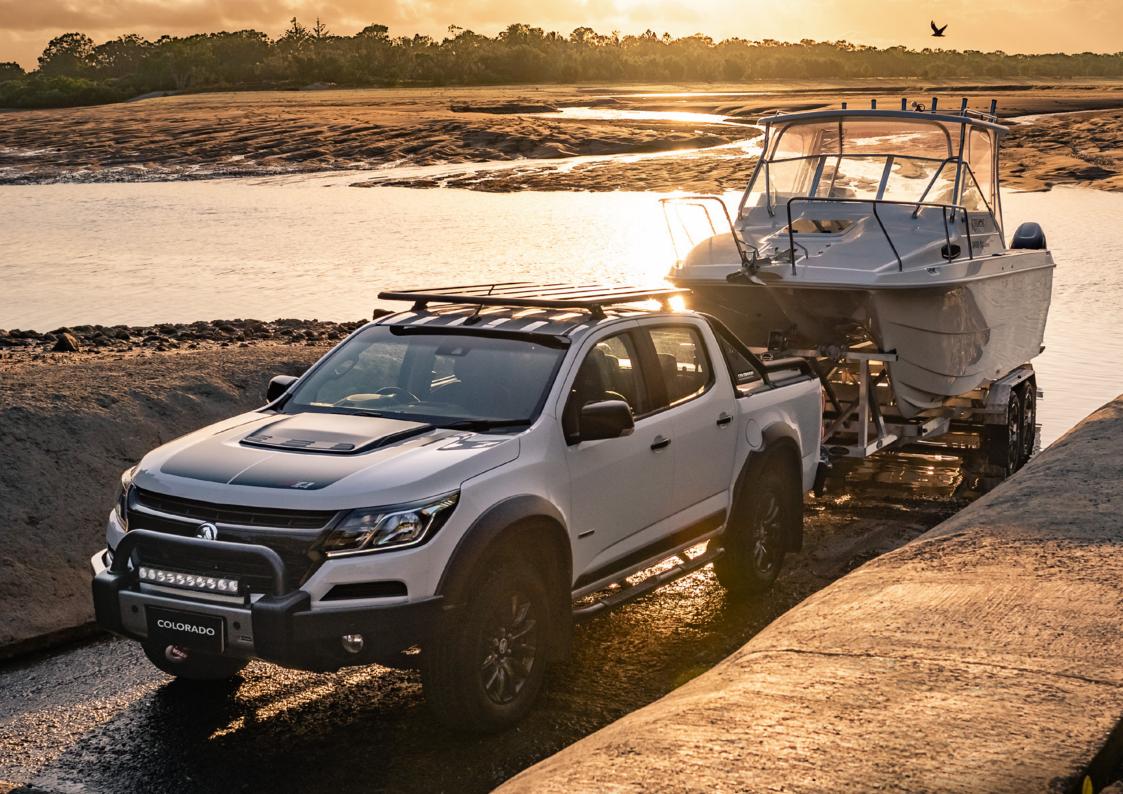

## Tow with more go

#### Stepping up to a bigger boat, bigger caravan or bigger anything isn't going to faze the Colorado one bit.

With impressive 3.5 tonne towing, it won't be beaten. And when you're towing your pride and joy, Trailer Sway Control technology will minimise side-to-side movement, to keep you safer and help prevent potential accidents. There's also Tyre Pressure Monitoring', making sure you have the right tyre pressure for the job. This ensures the Colorado is capable on and off road, whilst towing a heavy load.