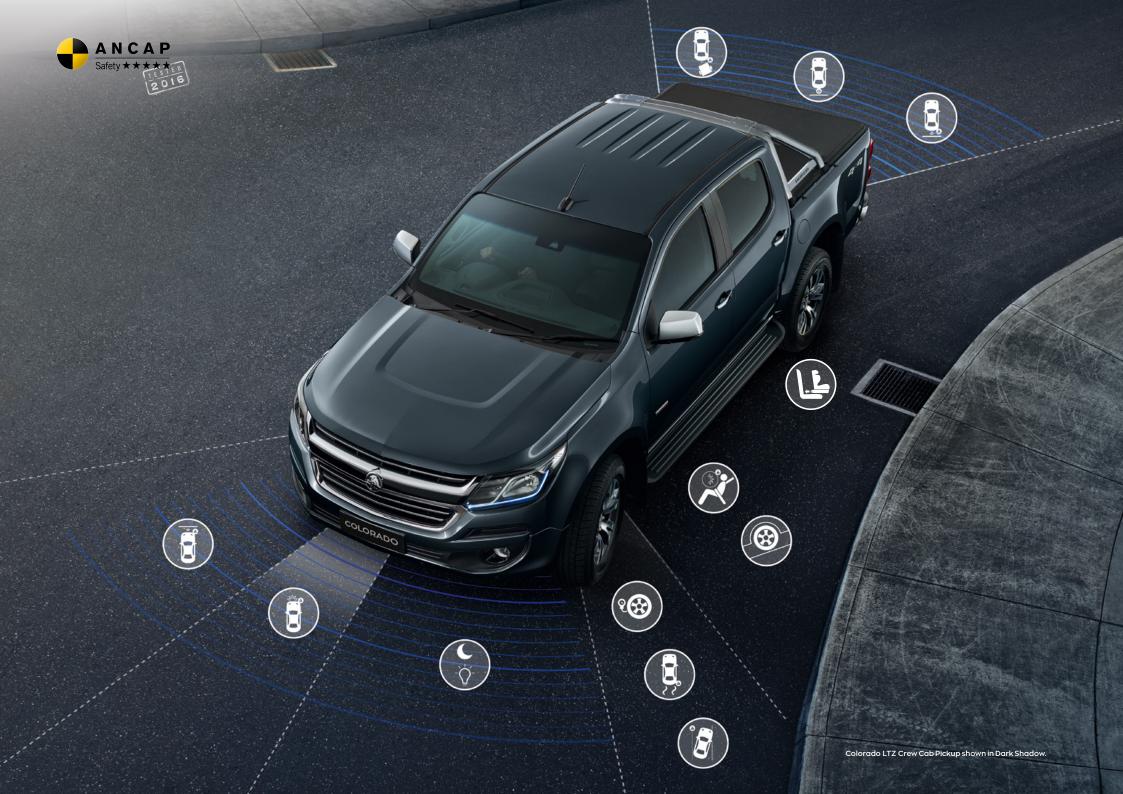

## When it comes to keeping you safe, the Colorado once again refuses to be outdone.

It's been awarded a 5-star ANCAP safety rating across the entire range, with 7 airbags standard. There's even a driver's knee airbag for your added protection. One of the more advanced safety features is Forward Collision Alert with Head Up Warning'. This uses a digital camera mounted on the windscreen with state-of-the-art image processing to observe and warn you of vehicles stopping ahead. There's also Lane Departure Warning' to alert you when you're drifting out of your lane. Every Colorado gives you more peace of mind with two ISOFIX anchorage points to keep young ones safe. And when you're parking, a rear camera<sup>#</sup> and parking sensors<sup>#</sup> will help keep your Colorado looking as good as new for longer – just the way you want it.