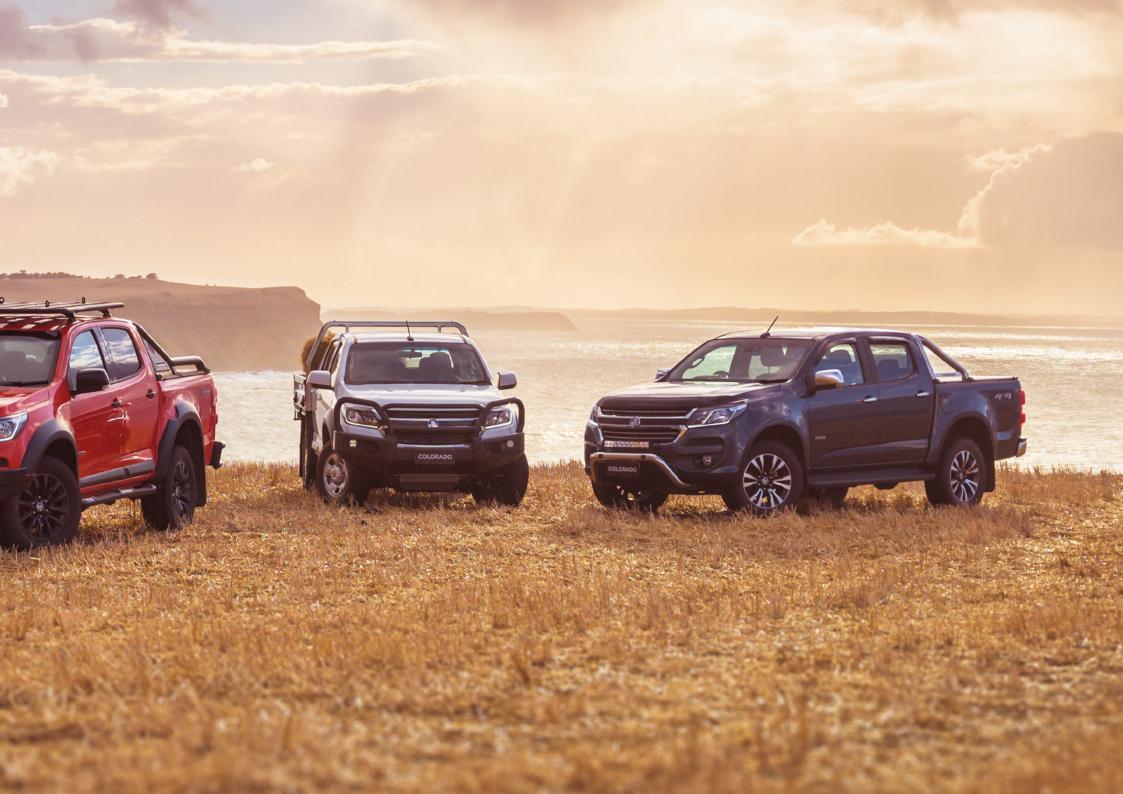

Colorado LS Crew Cab Pickup shown in Summit White (left). Colorado LT Crew Cab Pickup shown in Power Blue (right).