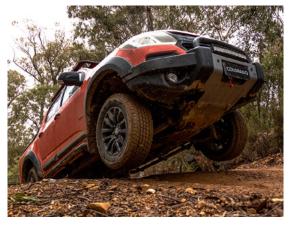

It doesn't get any better than this top-of-the-range Colorado Z71. This is the ultimate Colorado, with the convenience of Apple CarPlay® and Android Auto®, Embedded Sat Nav\* and Remote Engine Start,<sup>+</sup> plus the safety of Forward Collision Alert with Head Up Warning. You'll also appreciate heated front leather seats and stylish Arsenal Grey metallic 18-inch alloy wheels, together with a Sailplane sports bar and integrated nudge bar. The Colorado Z71 looks as good as it drives, with style and performance credentials that ensure it's in a class of its own.

- Roof rails
- Unique front fascia with integrated nudge bar
- Gloss black front grille
- Fender flares (F & R) black
- Underbody protection (Stage 1)
- Soft drop tailgate

All models fitted with Holden Genuine Accessory Packs. Australian model shown. LED light bar not available in New Zealand. 2