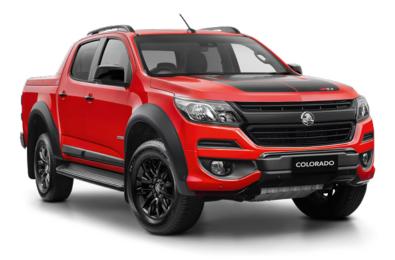

It doesn't get any better than this top-of-the-range Colorado Z71. This is the ultimate Colorado, with the convenience of Apple CarPlay® and Android Auto®, Embedded Sat Nav\* and Remote Engine Start,<sup>+</sup> plus the safety of Forward Collision Alert with Head Up Warning. You'll also appreciate heated front leather seats and stylish Arsenal Grey metallic 18-inch alloy wheels, together with a Sailplane sports bar and integrated nudge bar. The Colorado Z71 looks as good as it drives, with style and performance credentials that ensure it's in a class of its own.

#### Additional features to the LTZ

- 18" Arsenal Grey metallic wheels (5)
- Z71 embroidered front seat headrests
- Sailplane sports bar & side rails with Z71 graphics
- Unique soft tonneau cover
- Gloss Black exterior door handles & exterior mirrors
- Black tailgate handle
- Black body side mouldings
- Z71 hood decals

- Roof rails
- Unique front fascia with integrated nudge bar
- Gloss black front grille
- Fender flares (F & R) black
- Underbody protection (Stage 1)
- Soft drop tailgate

All models fitted with Holden Genuine Accessory Packs. Australian model shown. LED light bar not available in New Zealand. 2