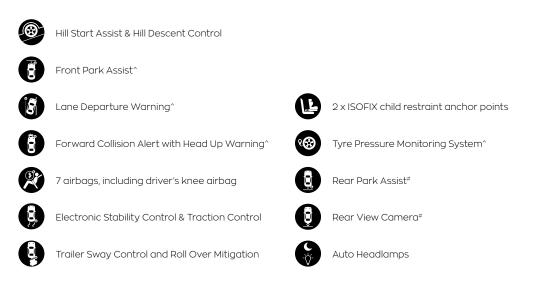

Roll Over Mitigation uses a variety of vehicle monitoring technology to reduce the risk of ending up with your Colorado on its roof. And Hill Descent Control is a system that cleverly enables your Colorado to crawl down the steepest decline without you having to brake. Every Colorado is loaded with technology like this to make the unaccessible, accessible.

#### Stepping up to a bigger boat, bigger caravan or bigger anything isn't going to faze the Colorado one bit.

With impressive 3.5 tonne towing, it won't be beaten. And when you're towing your pride and joy, Trailer Sway Control technology will minimise side-to-side movement, to keep you safer and help prevent potential accidents. There's also Tyre Pressure Monitoring', making sure you have the right tyre pressure for the job. This ensures the Colorado is capable on and off road, whilst towing a heavy load.

## When it comes to keeping you safe, the Colorado once again refuses to be outdone.

It's been awarded a 5-star ANCAP safety rating across the entire range, with 7 airbags standard. There's even a driver's knee airbag for your added protection. One of the more advanced safety features is Forward Collision Alert with Head Up Warning'. This uses a digital camera mounted on the windscreen with state-of-the-art image processing to observe and warn you of vehicles stopping ahead. There's also Lane Departure Warning' to alert you when you're drifting out of your lane. Every Colorado gives you more peace of mind with two ISOFIX anchorage points to keep young ones safe. And when you're parking, a rear camera<sup>#</sup> and parking sensors<sup>#</sup> will help keep your Colorado looking as good as new for longer – just the way you want it.