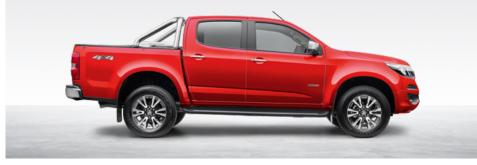

\*Standard on pickup models only.

Colorado LTZ takes lifestyle vehicles to a whole new level. Here, Apple CarPlay<sup>®</sup> and Android Auto<sup>®</sup> technology is enhanced with safety features like Forward Collision Alert with Head Up Warning and Lane Departure Warning to ensure your safety is the top priority. The Colorado LTZ also gives you the convenience of Remote Engine Start<sup>+</sup> and a more refined interior with leather as standard, an 8-inch colour touch-screen and Embedded Sat Nav<sup>\*</sup>. On the outside, 18-inch alloy wheels and an alloy sports bar complete the stylish look. With 3.5 tonne towing and 500Nm<sup>+</sup> of torque this is all the power you need, combined with all the features you want to get the most out of life.

#### Additional features to the LS

- Holden MyLink infotainment system with:
- 8″ colour touch-screen
- Embedded Satellite Navigation\*
- Embedded Voice Recognition
- 7-speaker premium audio system (Crew Cab only)
- 18" alloy wheels (5)
- Remote Engine Start+
- Front Park Assist
- Digital Radio (DAB+)
- Forward Collision Alert with Head Up Warning
- Lane Departure Warning
- Tyre Pressure
   Monitoring System
- Electrochromatic rear view mirror
- Heated exterior mirrors
- DuraGuard Spray-on tub liner (pickup models only)
- Power folding exterior mirrors

- Rain-sensing wipers
- LED tail lights
- Soft tonneau cover
- Alloy sports bar
- Electronic climate control
- Chrome exterior mirrors with side turn signal
- Chrome exterior and interior door handles
- 6-way electric adjustable driver's seat
- Optional leather-appointed seat trim with heated front seats°
- Rear Privacy Glass (available on Crew Cab only)
- Carpet interior flooring
- Front fog lamps
- Side steps
- Tailgate lock