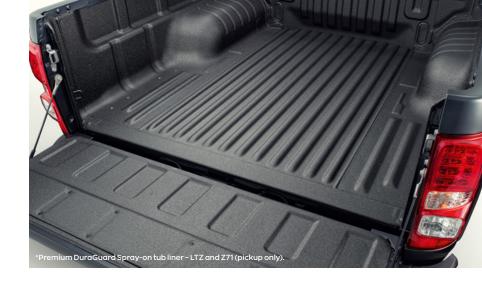

The engineers of the Colorado have thought of everything. There's the premium DuraGuard Spray-on tub liner\* and they've even given you three 12V power outlets to make it easy to run extra lights when you're working late or put air into a biscuit before you jump in the boat.