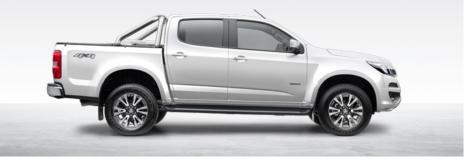

## LS/LT

Colorado LS is the no-nonsense ute that's tough and rugged for everyday use, with all the standard features you need to make hard work seem easy. But this is a vehicle that gives you much more than power and performance. With ISOFIX child restraint anchor points in the back and unexpected technology, including Apple CarPlay® and Android Auto®, the Colorado LS is all about enhancing your lifestyle. It makes driving a ute more enjoyable without compromising its versatility.

Colorado LS Crew Cab Pickup shown in Summit White (left). Colorado LT Crew Cab Pickup shown in Power Blue (right).