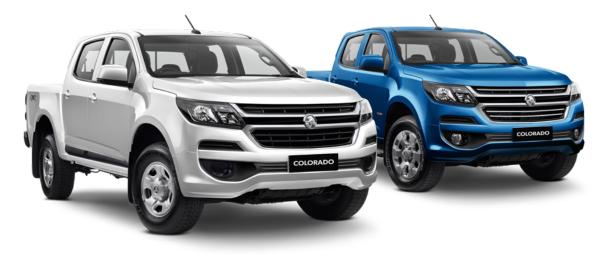

## LS/LT

Colorado LS is the no-nonsense ute that's tough and rugged for everyday use, with all the standard features you need to make hard work seem easy. But this is a vehicle that gives you much more than power and performance. With ISOFIX child restraint anchor points in the back and unexpected technology, including Apple CarPlay® and Android Auto®, the Colorado LS is all about enhancing your lifestyle. It makes driving a ute more enjoyable without compromising its versatility.

Colorado LS Crew Cab Pickup shown in Summit White (left). Colorado LT Crew Cab Pickup shown in Power Blue (right).