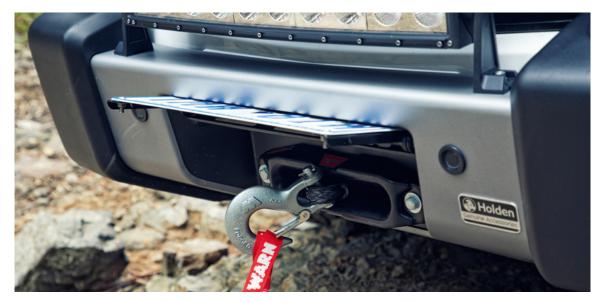

Warn® Winch

Rear Steel Step, Colorado Decal and Towing Package

Tub liner

**Bash Plate** 