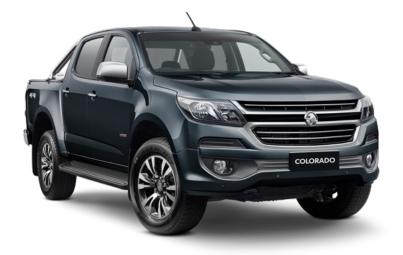

\*Standard on pickup models only.

Colorado LTZ takes lifestyle vehicles to a whole new level. Here, Apple CarPlay<sup>®</sup> and Android Auto<sup>®</sup> technology is enhanced with safety features like Forward Collision Alert with Head Up Warning and Lane Departure Warning to ensure your safety is the top priority. The Colorado LTZ also gives you the convenience of Remote Engine Start<sup>+</sup> and a more refined interior with leather as standard, an 8-inch colour touch-screen and Embedded Sat Nav<sup>\*</sup>. On the outside, 18-inch alloy wheels and an alloy sports bar complete the stylish look. With 3.5 tonne towing and 500Nm<sup>+</sup> of torque this is all the power you need, combined with all the features you want to get the most out of life.

#### Additional features to the LS

- Holden MyLink infotainment system with:
- 8″ colour touch-screen
- Embedded Satellite Navigation\*
- Embedded Voice Recognition
- 7-speaker premium audio system (Crew Cab only)
- 18" alloy wheels (5)
- Remote Engine Start+
- Front Park Assist
- Digital Radio (DAB+)
- Forward Collision Alert with Head Up Warning
- Lane Departure Warning
- Tyre Pressure
   Monitoring System
- Electrochromatic rear view mirror
- Heated exterior mirrors
- DuraGuard Spray-on tub liner (pickup models only)
- Power folding exterior mirrors

- Rain-sensing wipers
- LED tail lights
- Soft tonneau cover
- Alloy sports bar
- Electronic climate control
- Chrome exterior mirrors with side turn signal
- Chrome exterior and interior door handles
- 6-way electric adjustable driver's seat
- Optional leather-appointed seat trim with heated front seats°
- Rear Privacy Glass (available on Crew Cab only)
- Carpet interior flooring
- Front fog lamps
- Side steps
- Tailgate lock