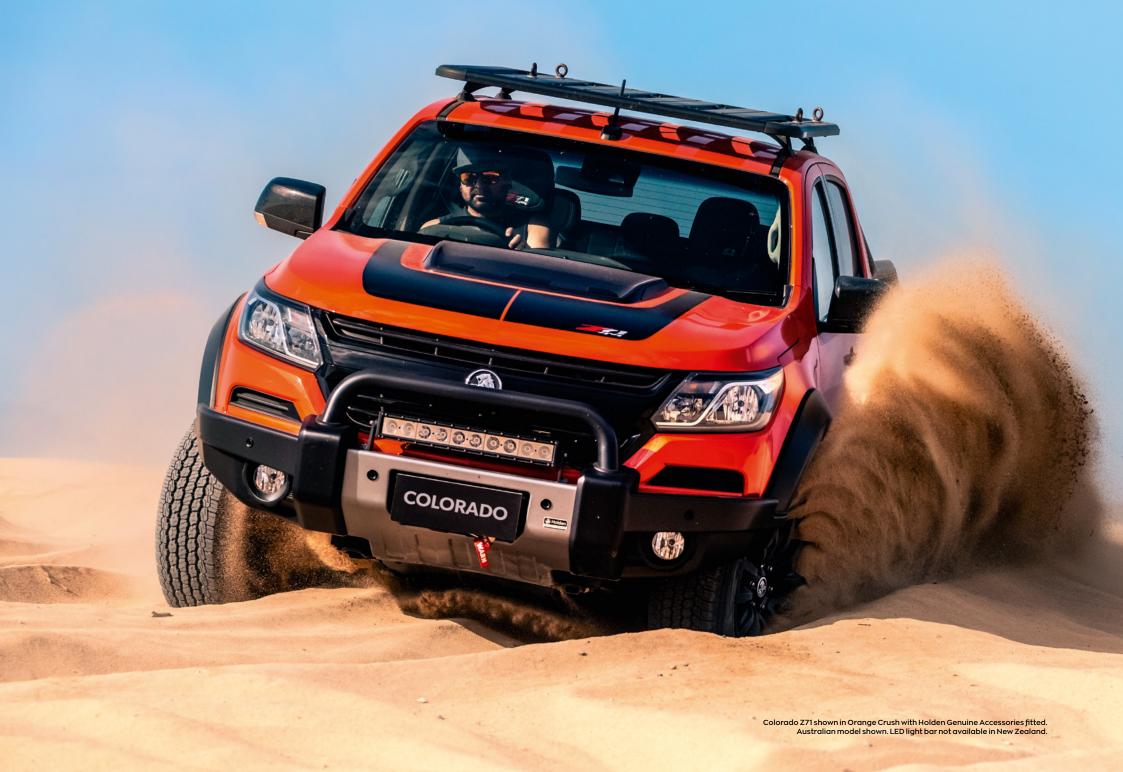

- Roof rails
- Unique front fascia with integrated nudge bar
- Gloss black front grille
- Fender flares (F & R) black
- Underbody protection (Stage 1)
- Soft drop tailgate

All models fitted with Holden Genuine Accessory Packs. Australian model shown. LED light bar not available in New Zealand. 2